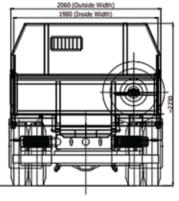

#### CHASSIS DIMENSIONS

Wheelbase (mm) 3400 Overall length (w/o body) 5914 Max. width (w/o body) 2116 Gradeability 36% Fuel Tank 90 Litre