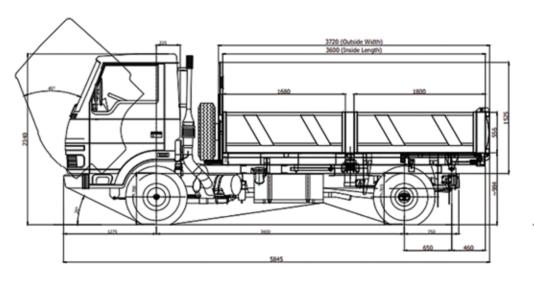

#### CHASSIS DIMENSIONS

Wheelbase (mm) 3400 Overall length (w/o body) 5914 Max. width (w/o body) 2116 Gradeability 36% Fuel Tank 90 Litre

#### WEIGHT

GVW (kgs) 7500 Capacity 3.5 Cu.M.