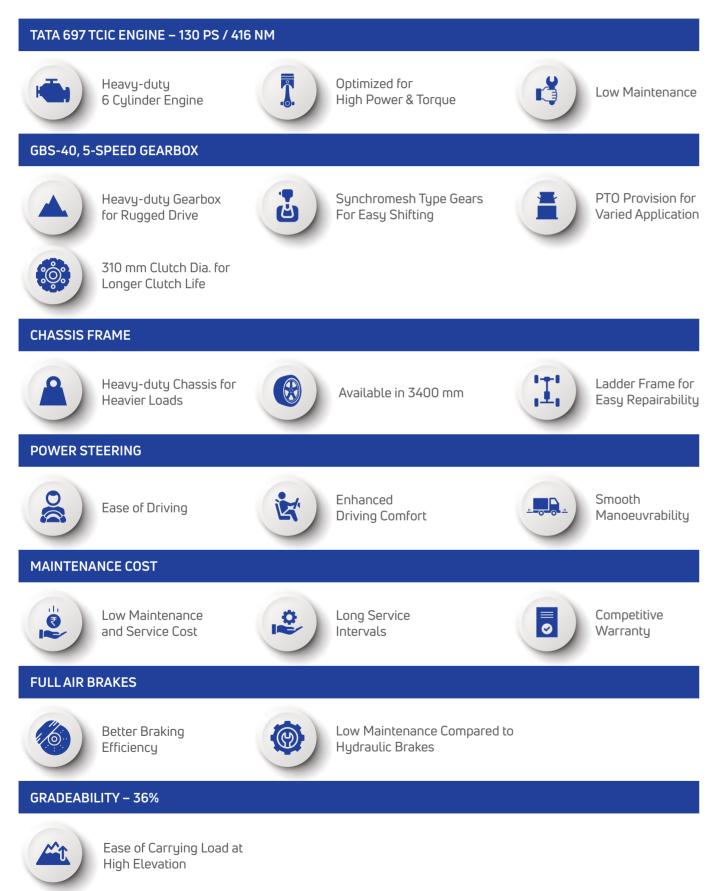

#### Туре

water-cooled direct injection diesel engine with intercooler Maximum engine output 95 kW @ 2400 rpm Max. Torque 416 Nm @ 1400-1700 rpm Capacity (cc) 5675 cc Emission norms Euro II

#### Model GBS-40 synchromesh No. of gears 5 forward & 1 reverse

#### BRAKES

Service brake dual circuit full air S-Scam brake

#### CHASSIS DIMENSIONS

Wheelbase (mm) 3400 Overall length (w/o body) 5914 Max. width (w/o body) 2116 Gradeability 36% Fuel Tank 90 Litre

#### STEERING

Туре Power Steering

#### FRAME

Ladder type frame with riveted / bolted cross members, side members are of channel section, depth: 200 mm (max) width: 60 mm

For more information, please contact: cac@tatamotors.com

#### SPACE FOR WARRANTY DETAILS

Higher Torque – 416 Nm @ 1400-1700 rpm